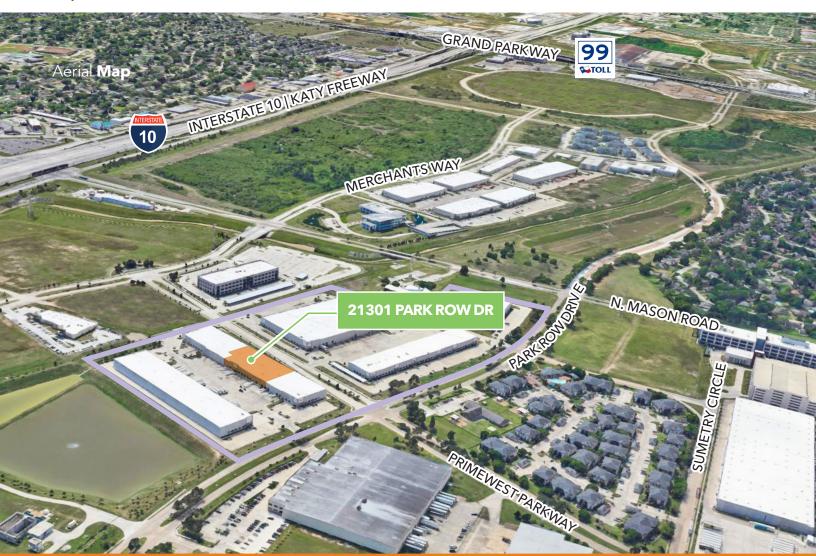

### Property **Overview**

Located just North of Katy Freeway at the Southeast corner of Mason Road and Park Row Drive. Class "A" office/warehouse project in master planned deed restricted park. Close proximity and excellent access to Katy Freeway and convenient access to the Grand Parkway.