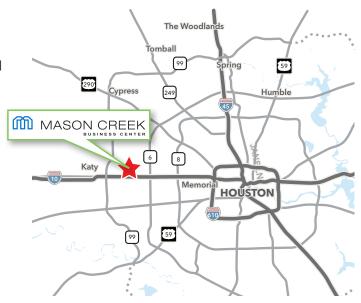

### Property **Overview**

Located just North of Katy Freeway at the Southeast corner of Mason Road and Park Row Drive. Class "A" office/warehouse project in master planned deed restricted park. Close proximity and excellent access to Katy Freeway and convenient access to the Grand Parkway.