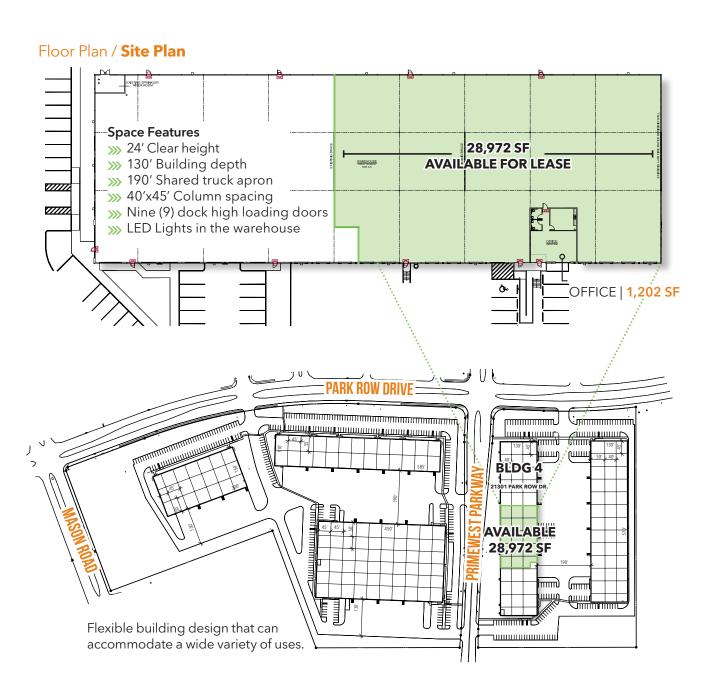

#### **Space Features**

- >>> 28,972 SF Available for lease with 1,202 SF of office finish
- >>> Nine (9) dock high loading doors
- >>>> Can accommodate a wide variety of users
- >>> Individual glass storefronts with 24/7 access
- >>> ESFR Sprinkler
- LED Lights in the warehouse