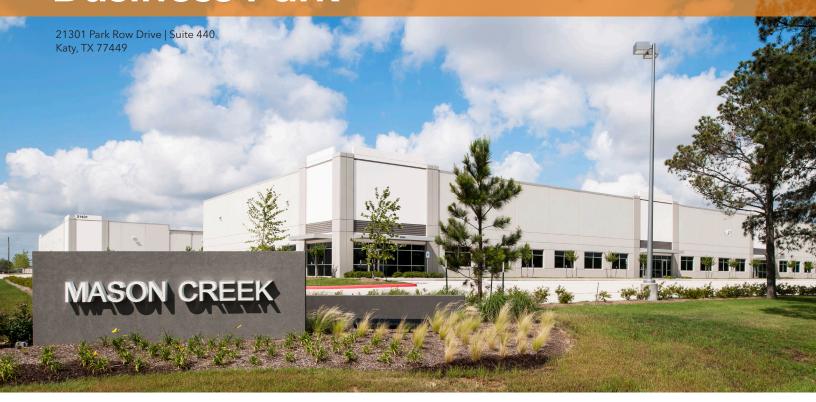

## Mason Creek Business Park

28,972 SF For Lease
Building 4 | Class A Office/Warehouse Space

## Mason Creek Business Park

28,972 SF For Lease
Building 4 | Class A Office/Warehouse Space

21301 Park Row Drive | Suite 440 Katy, TX 77449

# Mason Creek Business Park

28,972 SF For Lease
Building 4 | Class A Office/Warehouse Space

21301 Park Row Drive | Suite 440 Katy, TX 77449